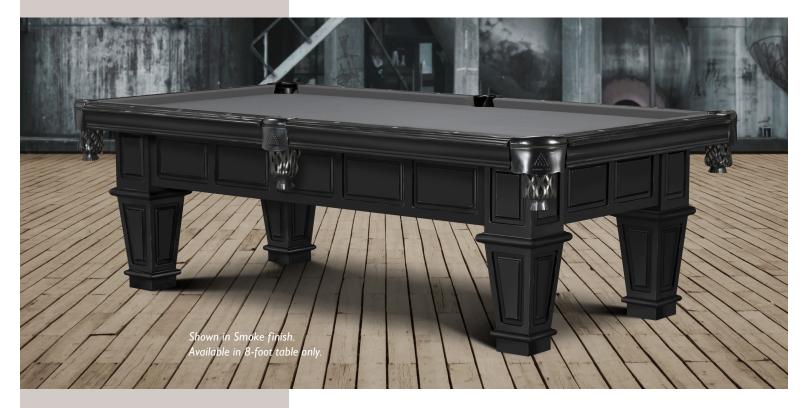

## WYATT

The beautifully crafted Wyatt Billiard Table adds style to any game room with its fully routed hardwood cabinet, 6" wide top rails, hand inlaid mother-of-pearl sights, full leather pockets and post leg design. Its elegant and classic design never goes out of style.

## **Wyatt Features**

Made with 100% Solid Hardwoods, the Whiskey Barrel finish table is made of Solid Ash and the Black Pearl finish is made with Distressed White Mahogany. This table is the "center piece" for any game room.