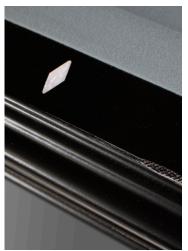

## **Signature Series Features**

Fully routered, hardwood cabinet
6" wide Top Rail
Three-piece, 1" backed slate
Pro-style rails
Hand inlaid mother-of-pearl sights
High-torque t-nut fasteners
Post leg design
Lifetime warranty