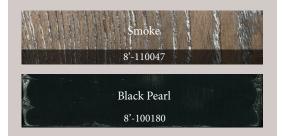

## **Wyatt Features**

Made with 100% Solid Hardwoods, the Whiskey Barrel finish table is made of Solid Ash and the Black Pearl finish is made with Distressed White Mahogany. This table is the "center piece" for any game room.