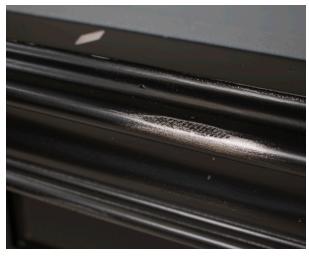

## **Signature Series Features**

Fully routered, hardwood cabinet
6" wide Top Rail
Three-piece, 1" backed slate
Pro-style rails
Hand inlaid mother-of-pearl sights
High-torque t-nut fasteners
Post leg design
Lifetime warranty