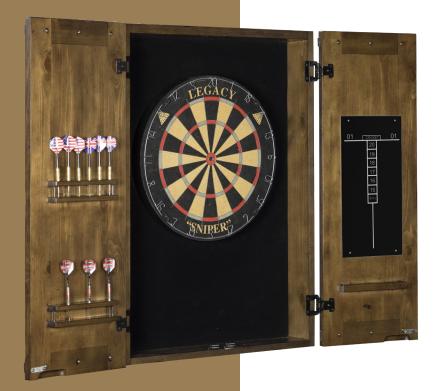

Add some rustic charm to your room with the Rustic Dartboard Cabinet. Handcrafted with metal accents, fits a steel tip or electronic dartboard, store up to 12 darts upright, and also includes a score chalkboard to keep track of the score. Constructed using solid pine or ash wood. Available in three popular Rustic finishes.

Shown in Gunshot finish. Dartboard not included.

- Solid Hardwood Construction
- All Hardware Is Assembled With Loctite
- Decorative Metal Accents
- Matching Finishes to All Other Legacy Products

Assembled Dimensions: 25"x 5 ½"x 35" @ 40 lbs

## CABINET DOES NOT INCLUDE DARTBOARD OR DARTS.