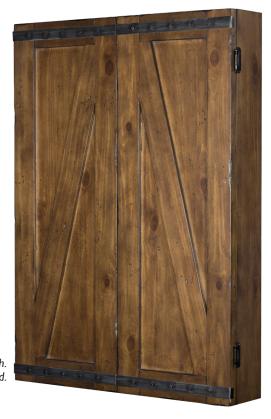

Add some rustic charm to your room with the Rustic Dartboard Cabinet. Handcrafted with metal accents, fits a steel tip or electronic dartboard, store up to 12 darts upright, and also includes a score chalkboard to keep track of the score. Constructed using solid pine or ash wood. Available in three popular Rustic finishes.

Shown in Gunshot finish. Dartboard not included.

- Solid Hardwood Construction
- All Hardware Is Assembled With Loctite
- Decorative Metal Accents
- Matching Finishes to All Other Legacy Products

Assembled Dimensions: 25"x 5 ½"x 35" @ 40 lbs