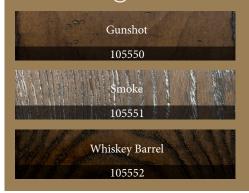

Add some rustic charm to your room with the Rustic Dartboard Cabinet. Handcrafted with metal accents, fits a steel tip or electronic dartboard, store up to 12 darts upright, and also includes a score chalkboard to keep track of the score. Constructed using solid pine or ash wood. Available in three popular Rustic finishes.

Shown in Gunshot finish. Dartboard not included.

- Solid Hardwood Construction
- All Hardware Is Assembled With Loctite
- Decorative Metal Accents
- Matching Finishes to All Other Legacy Products

Assembled Dimensions: 25"x 5 ½"x 35" @ 40 lbs