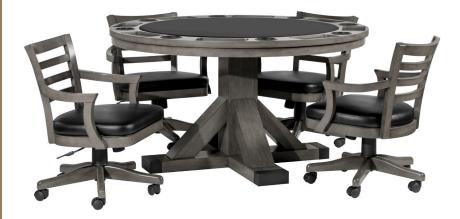

The table comes with everything you need for bumper pool including balls, chalk and cues. You can pair this table with any of our Rustic Series chairs to customize the table to match your décor and price point. At 54" round this table is sure to be the center of your family's entertainment for years to come.