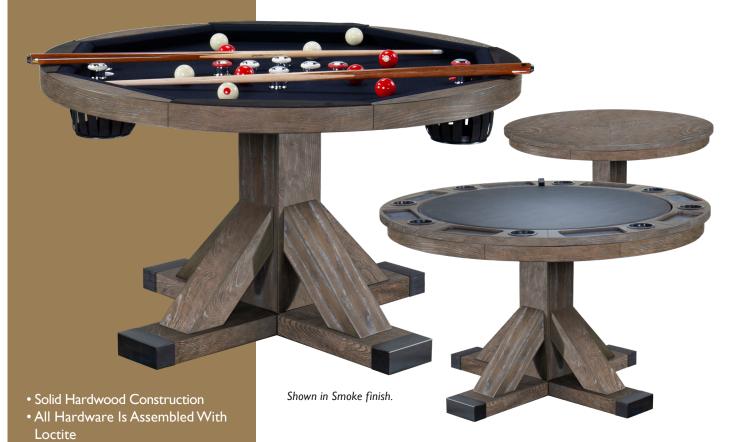

The Harpeth 3 in I game table has something for everyone: bumper pool for the family, poker table for the adults and dining top for meals or family game night. This table is one of our most versatile pieces and features our best-in-class Rustic Series pine or ash wood finishes. The easy to lift flip top features a pie wedge designed flat dining side and when flipped over, a poker table with rubber matted drink and chip holders. The center of the poker table is covered with a black leather patterned premium vinyl upholstery play surface for easy dealing of cards and can be removed if you wish to add a different color surface or material. Once you remove the game table top, you are presented with a black cloth bumper pool table with drop pockets.

The table comes with everything you need for bumper pool including balls, chalk and cues. You can pair this table with any of our Rustic Series chairs to customize the table to match your décor and price point. At 54" round this table is sure to be the center of your family's entertainment for years to come.