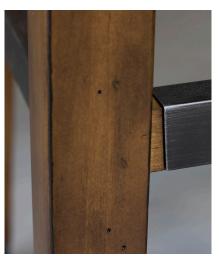

## BACKLESS STOOL

The Harpeth barstools are eye catching as well as functional. They are made of all solid ASH or PINE and are topped with a comfortable faux leather upholstered seat and back. The naturally distressed wood grain is clearly visible lending itself to a warm rustic feel. Metal accents on the legs and stretchers add to the durability. These stools will withstand years of everyday life.