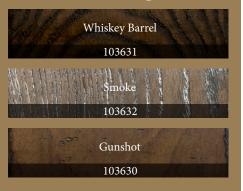

Shown in Gunshot finish.

Solid Hardwood Construction

- All Hardware Is Assembled With Loctite
- Black Synthetic Leather Upholstery
- Protective Metal Trim on Footrests
- Matching Finishes to All Other Legacy Products