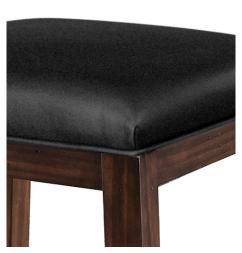

## BACKLESS STOOL

The Harpeth barstools are eye catching as well as functional. They are made of all solid ASH or PINE and are topped with a comfortable faux leather upholstered seat and back. The naturally distressed wood grain is clearly visible lending itself to a warm rustic feel. Metal accents on the legs and stretchers add to the durability. These stools will withstand years of everyday life.

Shown in Gunshot finish.

Solid Hardwood Construction

- All Hardware Is Assembled With Loctite
- Black Synthetic Leather Upholstery
- Protective Metal Trim on Footrests
- Matching Finishes to All Other Legacy Products