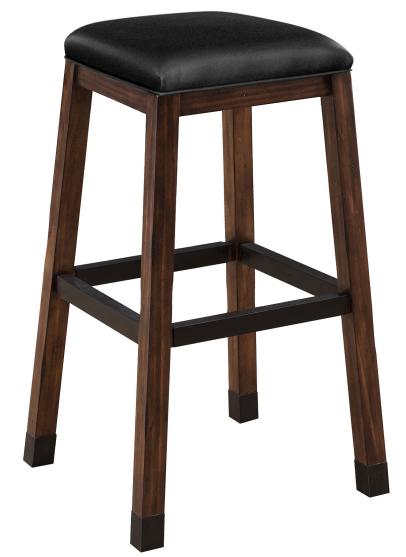

## BACKLESS STOOL

The Harpeth barstools are eye catching as well as functional. They are made of all solid ASH or PINE and are topped with a comfortable faux leather upholstered seat and back. The naturally distressed wood grain is clearly visible lending itself to a warm rustic feel. Metal accents on the legs and stretchers add to the durability. These stools will withstand years of everyday life.

Shown in Gunshot finish.

Solid Hardwood Construction

- All Hardware Is Assembled With Loctite
- Black Synthetic Leather Upholstery
- Protective Metal Trim on Footrests
- Matching Finishes to All Other Legacy Products