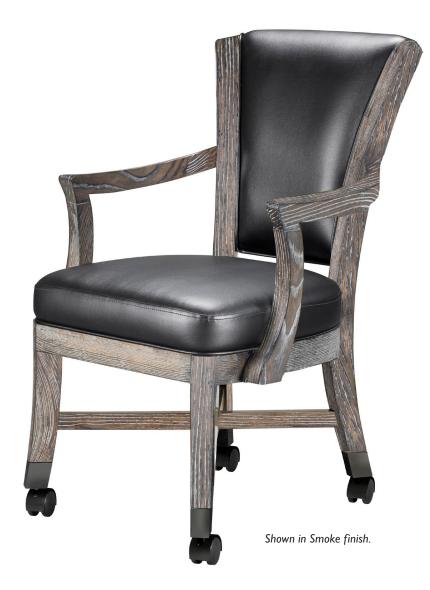

## HARPETH

CASTER GAME CHAIR

Sit back and relax for game night in the Harpeth Caster Game Chair. These all solid wood chairs are made to withstand years of intense game play. They feature distressed black metal accent guards, double wheel casters for easy rolling on any surface including carpet and black faux leather upholstery to match with any decor. Comfort and elegance all "rolled" into one.

- Solid Hardwood Construction
- All Hardware Is Assembled With Loctite
- Black Synthetic Leather Upholstery
- Protective Metal Trim on Footrests
- Matching Finishes to All Other Legacy Products

## Assembled Dimensions: 22 ½" × 25" × 36 ¼" @ 35 lbs