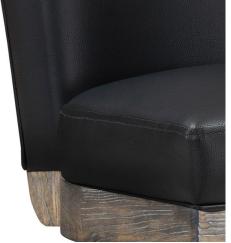

## HARPETH

FLEX BACK STOOL

The Harpeth barstools are eye catching as well as functional. They are made of all solid ash or pine and are topped with a comfortable black synthetic leather upholstered seat and back. The flex back adds extracomfort.

- Swivel
- Solid Hardwood Construction
- All Hardware Is Assembled With Loctite
- Black Synthetic Leather Upholstery
- Protective Metal Trim on Footrests
- Matching Finishes to All Other Legacy Products