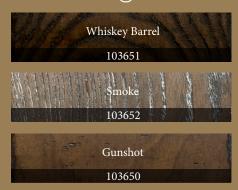

The naturally distressed wood grain is clearly visible lending itself to a warm rustic feel. Metal accents on the legs and stretchers add to the durability. These stools will withstand years of everyday life.

Assembled Dimensions:  $18" \times 21 \frac{3}{4}" \times 52" \bigcirc 52$  lbs

Shown in Smoke finish.