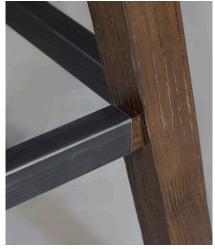

The naturally distressed wood grain is clearly visible lending itself to a warm rustic feel. Metal accents on the legs and stretchers add to the durability. These stools will withstand years of everyday life.

- Swivel
- Solid Hardwood Construction
- All Hardware Is Assembled With Loctite
- Black Synthetic Leather Upholstery
- Protective Metal Trim on Footrests
- Matching Finishes to All Other Legacy Products