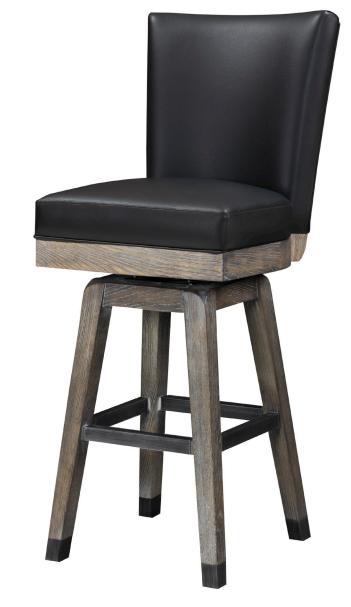

## HARPETH

FLEX BACK STOOL

The Harpeth barstools are eye catching as well as functional. They are made of all solid ash or pine and are topped with a comfortable black synthetic leather upholstered seat and back. The flex back adds extracomfort.

The naturally distressed wood grain is clearly visible lending itself to a warm rustic feel. Metal accents on the legs and stretchers add to the durability. These stools will withstand years of everyday life.

- Swivel
- Solid Hardwood Construction
- All Hardware Is Assembled With Loctite
- Black Synthetic Leather Upholstery
- Protective Metal Trim on Footrests
- Matching Finishes to All Other Legacy Products

Assembled Dimensions:  $18" \times 21 \frac{3}{4}" \times 52" \bigcirc 52$  lbs

Shown in Smoke finish.