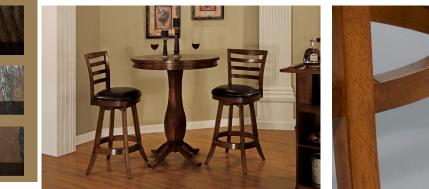

## HARPETH LADDER BACK STOOL

The slightly broadened base and clean lines of our Harpeth Ladder Backed Stool works with both modern and rustic décors.

The naturally distressed wood grain is clearly visible lending itself to a warm rustic feel. Metal accents on the legs and stretchers add to the durability. These stools will withstand years of everyday life.

This stool features black synthetic leather upholstery, along with a full 360 degree swivel seat. Available in multiple finishes to match any of our Rustic Series products.

- Swivel
- Solid Hardwood Construction
- All Hardware Is Assembled With Loctite
- Black Synthetic Leather Upholstery
- Protective Metal Trim on Footrests
- Matching Finishes to All Other Legacy Products