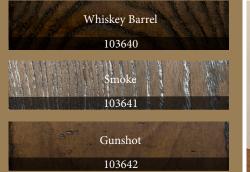

## HARPETH LADDER BACK STOOL

The slightly broadened base and clean lines of our Harpeth Ladder Backed Stool works with both modern and rustic décors.

The naturally distressed wood grain is clearly visible lending itself to a warm rustic feel. Metal accents on the legs and stretchers add to the durability. These stools will withstand years of everyday life.