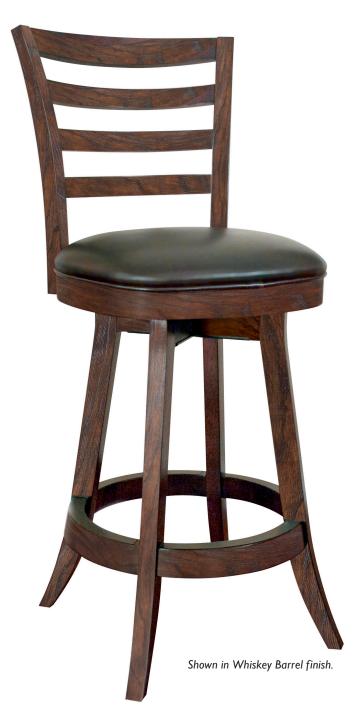

## HARPETH LADDER BACK STOOL

The slightly broadened base and clean lines of our Harpeth Ladder Backed Stool works with both modern and rustic décors.

The naturally distressed wood grain is clearly visible lending itself to a warm rustic feel. Metal accents on the legs and stretchers add to the durability. These stools will withstand years of everyday life.

This stool features black synthetic leather upholstery, along with a full 360 degree swivel seat. Available in multiple finishes to match any of our Rustic Series products.

- Swivel
- Solid Hardwood Construction
- All Hardware Is Assembled With Loctite
- Black Synthetic Leather Upholstery
- Protective Metal Trim on Footrests
- Matching Finishes to All Other Legacy Products

## Assembled Dimensions: 18" x 17" x 44 ¼" @ 32 lbs