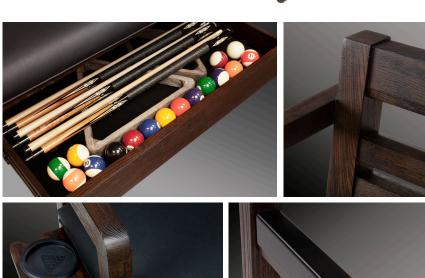

## Add the feel of the new frontier with Legacy's Harpeth Spectator Bench from the Rustic Series.

Features include storage drawer, drink holders in arm rests, and a metal footrest. It's elegance, style, and class set the standard.

- Solid Hardwood Construction
- Drink Holders In Arm Rest
- All Hardware Is Assembled With Loctite
- Black Synthetic Leather Upholstery
- Protective Metal Trim on Footrests
- Matching Finishes to All Other Legacy Products

## Assembled Dimensions: $51^{\circ} \times 24^{\circ} \times 36^{\circ} \otimes 40$ lbs

Shown in Whiskey Barrel finish.