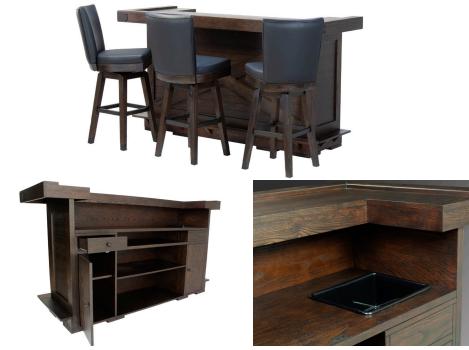

The Harpeth Bar is a must have for any rustic style game room. This incredible looking piece features all wood construction with ash or pine wood grain. Plenty of seating is available at this 82" wide bar with a foot rest and room for people to sit at either end. The bar also features plenty of storage along with an ice well. The sturdy construction along with its contemporary rustic look will ensure this piece never goes out of style. This item can be married with any of the other items we offer in our Rustic Series including several models of barstools.

- Solid Hardwood Construction
- All Hardware Is Assembled With Loctite
- Decorative Metal Accents
- Ice and Bottle Wells
- Some Assembly Required
- Matching Finishes to All Other Legacy Products

## Assembled Dimensions: 82" x 28 ½" x 43" @ 410 lbs

Shown in Whiskey Barrel finish.