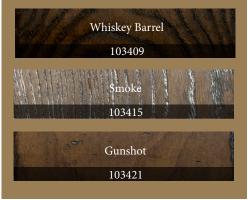

## Assembled Dimensions: 82" x 28 ½" x 43" @ 410 lbs

Shown in Whiskey Barrel finish.