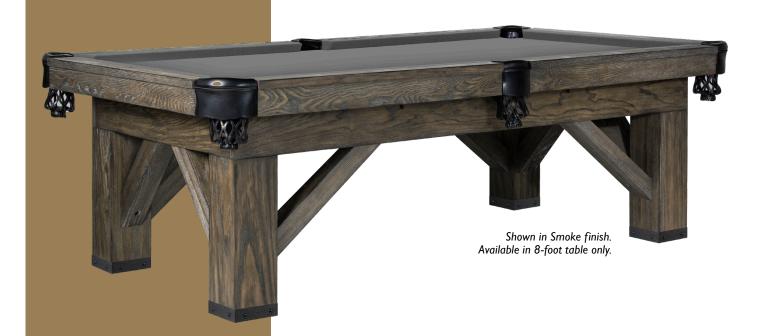

The Harpeth Billiard Table by Legacy Billiards with its thick beamed all hardwood construction is sure to be the envy of the neighborhood. The unique angled lines offer a modern yet rustic feel to this finely constructed table.

Bulky 6-1/2" square legs make this table constructed for a lifetime of fun and competition. Like all Legacy brand tables, this product features I" backed slate for a lifetime of usage, hardwood construction, high torque t-nut fasteners, and Exact Shot K-66 TM profile gum rubber cushions. All these factors combine to produce one of the finest made billiard tables in the industry. This table is available in multiple finishes. Don't forget to add the convenient under table storage of our patented Perfect Drawer.