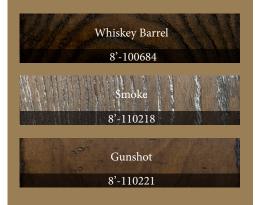

Bulky 6-1/2" square legs make this table constructed for a lifetime of fun and competition. Like all Legacy brand tables, this product features I" backed slate for a lifetime of usage, hardwood construction, high torque t-nut fasteners, and Exact Shot K-66 TM profile gum rubber cushions. All these factors combine to produce one of the finest made billiard tables in the industry. This table is available in multiple finishes. Don't forget to add the convenient under table storage of our patented Perfect Drawer.