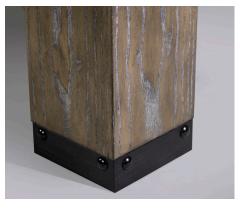

Bulky 6-1/2" square legs make this table constructed for a lifetime of fun and competition. Like all Legacy brand tables, this product features I" backed slate for a lifetime of usage, hardwood construction, high torque t-nut fasteners, and Exact Shot K-66 TM profile gum rubber cushions. All these factors combine to produce one of the finest made billiard tables in the industry. This table is available in multiple finishes. Don't forget to add the convenient under table storage of our patented Perfect Drawer.