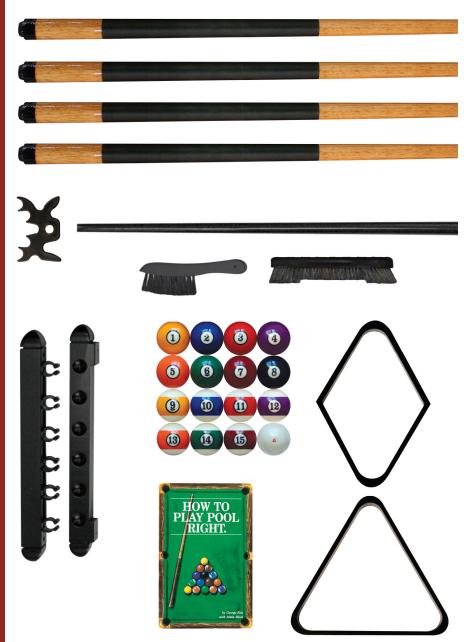

## POOL TABLE CLASSIC PLAY KIT

- I- Lifetime Warranty Poly-Resin Ball Set
- 4- 57", two-Piece Cues
- I- Two-Piece Bridge Stick
- I- Professional Bridge head
- I- Triangle Rack
- I- 9-Ball Rack
- I- Six Cue Roman Rack
- I- Table Brush
- I- Under Rail Brush
- I- instructions booklet

| Graphite |  |
|----------|--|
| 104910   |  |
|          |  |

A great starter kit for a new billiard table, the Classic Play Kit includes everything needed to start and maintain a seriously fun game room. A variety of accessories are included to get you up and running, including four 2-piece cues, a ball set, racks, instructional booklet, and more. Balls are made from poly-resin.