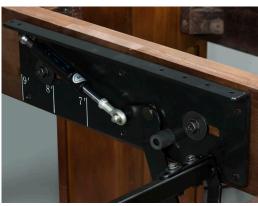

## Perfect Drawer Features

- New drawer fits all size billiard tables: 7', 8', or 9'
- Convenient and secure hidden storage
- Fits tables with or without center beams
- Stores up to five cues, with all billiard accessories
- Securely and safely store expensive
- Patented hardware with air-lift technology
- · Quality felt lining inside drawer
- Easy to install