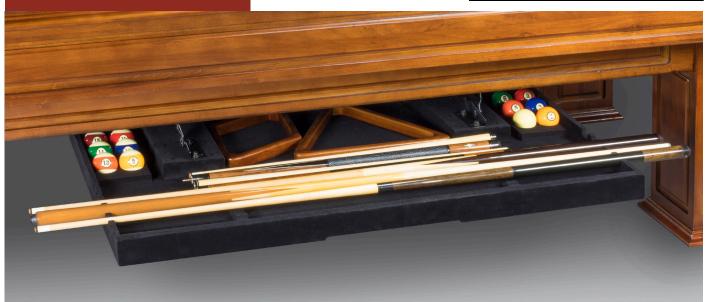

## POOL TABLE

PERFECT DRAWER

Whether installing on a new table or adding to a table purchased in the past, Legacy's patented Perfect Drawer (USA patent no. US8177650) is the first and only attachable drawer made for storing all your billiard accessories uniquely and safely under your billiard table. Available in sizes made to fit virtually any seven, eight or nine-foot table, the Perfect Drawer is easy to install without any special tools. And when not in use, the Perfect Drawer is tucked neatly under your table, and out of sight.

## Perfect Drawer Features

- New drawer fits all size billiard tables: 7', 8', or 9'
- Convenient and secure hidden storage
- Fits tables with or without center beams
- Stores up to five cues, with all billiard accessories
- Securely and safely store expensive
- Patented hardware with air-lift technology
- · Quality felt lining inside drawer
- Easy to install