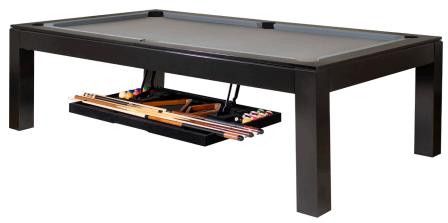

## POOL TABLE

PERFECT DRAWER

Whether installing on a new table or adding to a table purchased in the past, Legacy's patented Perfect Drawer (USA patent no. US8177650) is the first and only attachable drawer made for storing all your billiard accessories uniquely and safely under your billiard table. Available in sizes made to fit virtually any seven, eight or nine-foot table, the Perfect Drawer is easy to install without any special tools. And when not in use, the Perfect Drawer is tucked neatly under your table, and out of sight.

## Perfect Drawer Features

- New drawer fits all size billiard tables: 7', 8', or 9'
- Convenient and secure hidden storage
- Fits tables with or without center beams
- Stores up to five cues, with all billiard accessories
- Securely and safely store expensive
- Patented hardware with air-lift technology
- · Quality felt lining inside drawer
- Easy to install