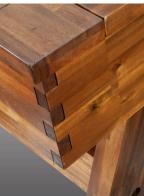

## • All Wood Cabinet

- 3-Piece, I" Backed Slate
- ExactShot<sup>™</sup> Cushions
- Solid Hardwood Rails
- Mother Of Pearl Sights
- Industry Leading Warranty

## Assembled dimensions:

7': 92 <sup>1</sup>/4" x 53 <sup>1</sup>/4" x 31 <sup>1</sup>/4" @ 619 lbs 8': 102 <sup>1</sup>/4" x 58 <sup>1</sup>/4" x 31 <sup>1</sup>/4" @ 737 lbs

This table is constructed to last a lifetime with all tropical solid hardwood construction, oversized rails, and I" backed 3 piece slate, Exact Shot K-66 profile 100% gum rubber cushions, and high torque t-nut fasteners.