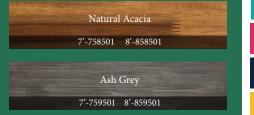

## Assembled dimensions:

7': 92 <sup>1</sup>/4" x 53 <sup>1</sup>/4" x 31 <sup>1</sup>/4" @ 619 lbs 8': 102 <sup>1</sup>/4" x 58 <sup>1</sup>/4" x 31 <sup>1</sup>/4" @ 737 lbs

This table is constructed to last a lifetime with all tropical solid hardwood construction, oversized rails, and I" backed 3 piece slate, Exact Shot K-66 profile 100% gum rubber cushions, and high torque t-nut fasteners.