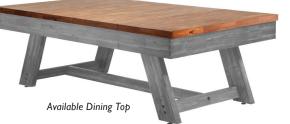

## • All Wood Cabinet

- 3-Piece, I" Backed Slate
- ExactShot<sup>™</sup> Cushions
- Solid Hardwood Rails
- Mother Of Pearl Sights
- Industry Leading Warranty

## Assembled dimensions:

7': 92 <sup>1</sup>/4" x 53 <sup>1</sup>/4" x 31 <sup>1</sup>/4" @ 619 lbs 8': 102 <sup>1</sup>/4" x 58 <sup>1</sup>/4" x 31 <sup>1</sup>/4" @ 737 lbs

This table is constructed to last a lifetime with all tropical solid hardwood construction, oversized rails, and I" backed 3 piece slate, Exact Shot K-66 profile 100% gum rubber cushions, and high torque t-nut fasteners.