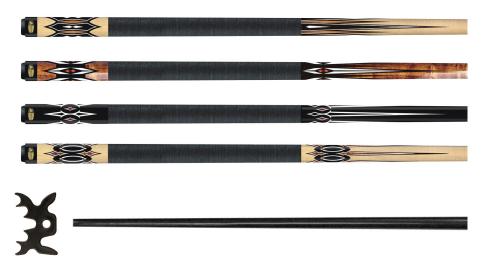

- I- Lifetime Warranty Poly-Resin Ball Set 4-57" two piece cues (with adjustable weights)
- I two piece bridge stick
- I professional bridge head
- I triangle heavy duty rack
- I nine ball heavy duty rack
- I eight cue deluxe rack
- I table brush
- I under rail brush
- I scuffer
- I instruction booklet