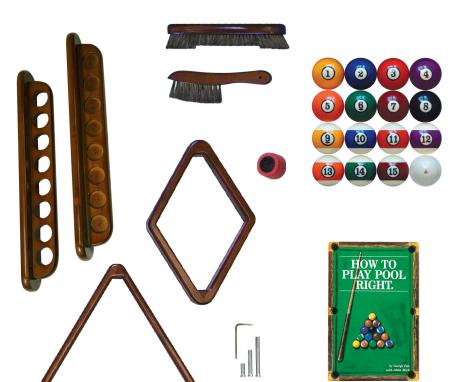

- I- Lifetime Warranty Poly-Resin Ball Set 4-57" two piece cues (with adjustable weights)
- I two piece bridge stick
- I professional bridge head
- I triangle heavy duty rack
- I nine ball heavy duty rack
- I eight cue deluxe rack
- I table brush
- I under rail brush
- I scuffer
- I instruction booklet