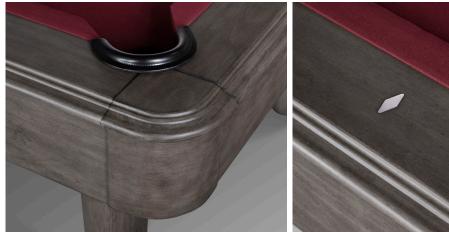

## Assembled Dimensions:

7': 92 <sup>1</sup>/4" × 53 <sup>1</sup>/4" × 31 <sup>1</sup>/4" @ 600 lbs 8': 102 <sup>1</sup>/4" × 58 <sup>1</sup>/4" × 31 <sup>1</sup>/4" @ 735 lbs

The Collins Pool Table is the ultimate in mid-century modern design. Angled legs and rounded corners on the cabinet make this one of the most distinctively designed pool tables in the industry. Oversized top rails and larger blinds give this table a modern look and feel. With quality features including one inch backed slate, gum rubber rail cushions, hardwood construction, multiple exclusive finishes and an Industry Leading Warranty, this table is one that will provide your family many years of enjoyment.

Shown in Shade finish. Available in 7-foot, or 8-foot.

Legacy Billiards, Inc. • 851 Progress Road • Collierville, TN 38017 • 1-866-953-4272 • www.legacybilliards.com