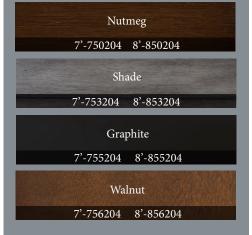

Shown in Shade finish. Available in 7-foot, or 8-foot.

Legacy Billiards, Inc. • 851 Progress Road • Collierville, TN 38017 • 1-866-953-4272 • www.legacybilliards.com